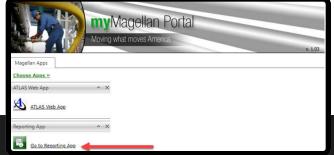

## The Current Reporting App

- 1. These screens are from our Reporting App within the Customer Portal, which is separate from legacy ATLAS. This means, the Reporting App and Customer Portal is not going anywhere with sunset of ATLAS.
- 2. Swift is accessible via https://swift.magellanlp.com and is a completely different UI from the reporting app and customer portal.