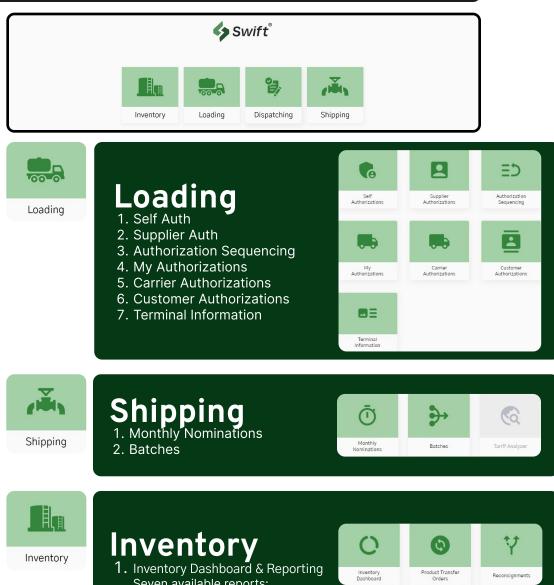

# **SWIFT 101 Quick Reference & Things to Know**



Swift to Replace ATLAS: February 20, 2024. External users are no longer able to access after this date.





https://swift.magellanlp.com

- Seven available reports:
  - Bill of Lading (by Inventory Owner)
  - Bill of Lading (by Supplier) • Booking History
  - Current Details

  - Current Summary
  - Historical Inventory
  - Inventory Projections
- 2. Product Transfer Order (PTO)3. Reconsignments



Inventory Dashboard

Inventory Projections Inventory Reports \* Bill of Lading (by Inventory Owner) Density 🕁 Export Bill of Lading (by Supplier) Booking History Current Details Current Summary Historical Inventory Inventory Projection:



Want to learn more about Swift?



Have a suggestion or Swift enhancement? Submit an idea!

### Trouble Logging In?

#### Verify these things.

- 1. Verify the company and the email you're using to log in to Swift.
- 2. Confirm with your company's security admin