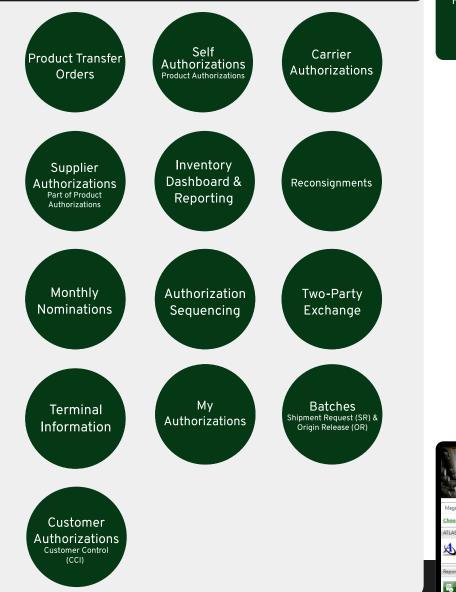

out Swift?



Have a suggestion or Swift enhancement? Submit an idea!

### Trouble Logging In?

#### Verify these things.

- 1. Verify the company and the email you're using to log in to Swift.
- 2. Confirm with your company's security admin that you've been granted permission to Swift.
- 3. Have you logged in to the legacy ATLAS app through the Magellan Customer Portal in the past 15 months?
  - a. If yes, see best practices section.
  - b. If no, you'll have to have access to the ATLAS database first.
- 4. What browser are you using to log in to Swift?
- Please use Chrome. Try an incognito window and type in https://swift.magellanlp.com
- 5. Still having issues? Email swiftloginhelp@magellanlp.com. See Best Practices section below for additional suggestions.

### Swift Feature Overview



#### Accessing Swift Best Practices

- Please use Chrome for best experience.
- Type in full URL, including https://
- Do not access from saved bookmark



## The Current Reporting App

- 1. These screens are from our Reporting App within the Customer Portal, which is separate from legacy ATLAS. This means, the Reporting App and Customer Portal is not going anywhere with sunset of ATLAS.
- 2. Swift is accessible via https://swift.magellanlp.com and is a completely different UI from the reporting app and customer portal.

#### Contact Commercial Technology: CommercialTechnology@magellanlp.com