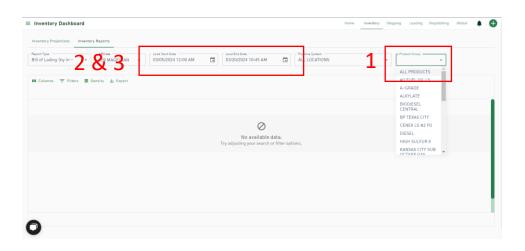

#### Inventory > Inventory Reporting

"All Products" available under the Products dropdown

Today's date and time stamp generate accurate reporting results across all inventory reporting Booking History Report: the ability to select current date as end date and generates as designed

## **Inventory Dashboard**

- 1. "All Products" available under the Products dropdown
- 2. Today's date and time stamp generate accurate reporting results across all inventory reporting.
- 3. Booking History Report: the ability to select current date as end date and generates as designed
- 🟂 4. Inventory Projection report now generates as designed