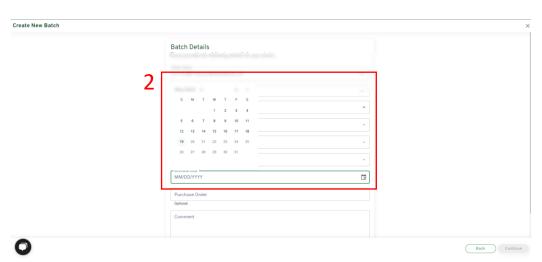

#### Shipping > Batches

Ability to successfully modify / change volume

Shipment and Distribution volumes now match whenever one is changed

New "ALL" filter & default changed to "ALL"

Batches able to be scheduled successfully beyond 30-days from today

## **Batches**

## Filters & Scheduling