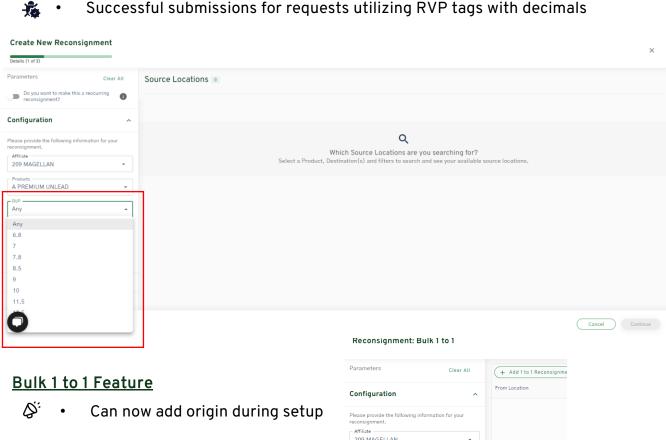

#### Inventory > Reconsignment

Successful submissions for requests utilizing RVP tags with decimals

Bulk 1 to 1: Can now add origin during setup

#### **RVP Decimals**

Monthly Nominations