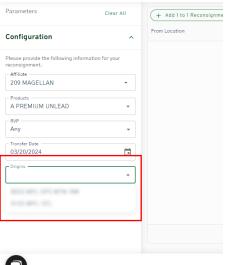

#### Inventory > Reconsignment

Successful submissions for requests utilizing RVP tags with decimals

Bulk 1 to 1: Can now add origin during setup