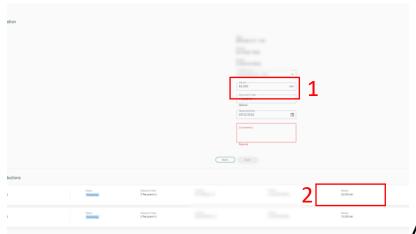

## **Shipping & Distribution Volumes**

1. Ability to successfully modify / change volume

- 2. Shipment and Distribution volumes now match whenever one is changed
  - If the batch is cancelled, the volume reflects zero (0)

Bug fix

Batches