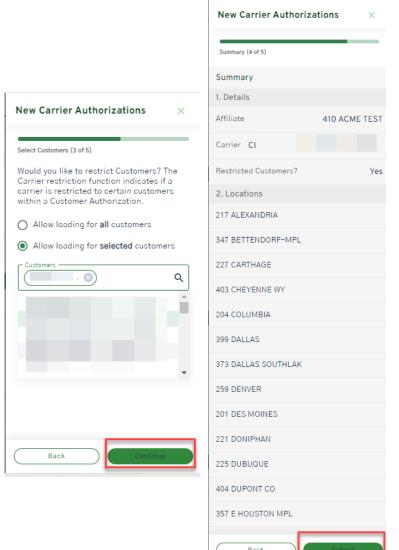

#### Loading > Carrier Authorizations

Ability to authorize a carrier at a location & successfully complete the setup process

# Swift > Loading

## Carrier Authorization

#### Setup

 Ability to authorize a carrier at a location & successfully complete the setup process