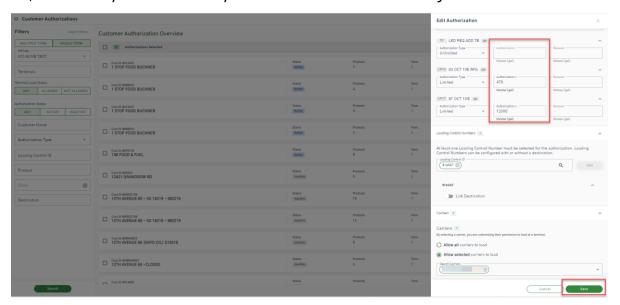

#### Loading > Customer Authorizations

Ability to successfully edit volumes and save changes

# Swift > Loading Customer Authorization Setup

🔏 1. Ability to successfully edit volumes and save changes

Carrier Authorizations