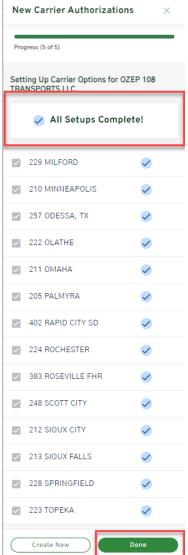

#### Loading > Carrier Authorizations

Ability to authorize a carrier at a location & successfully complete the setup process

## Carrier Authorization

#### Setup

 Ability to authorize a carrier at a location & successfully complete the setup process