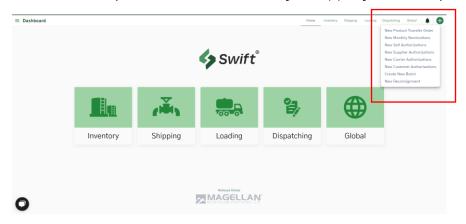

# <u>At-A-Glance</u>

See below for a high-level summary of Swift features released.