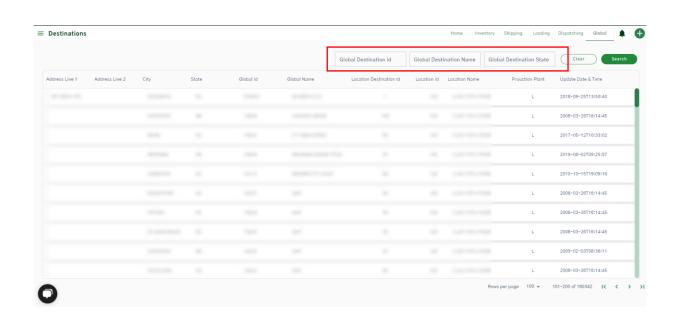

#### Global > Destinations

- ∧: Additional search fields available:
  - · Destination ID
  - Destination Name
  - Destination State (use two-letter abbreviation)

Inventory

Dashboard

# **Destinations**

### Dashboard Fields

- Additional search fields available:
  - · Destination ID
  - **Destination Name**
  - Destination State (use two-letter abbreviation)